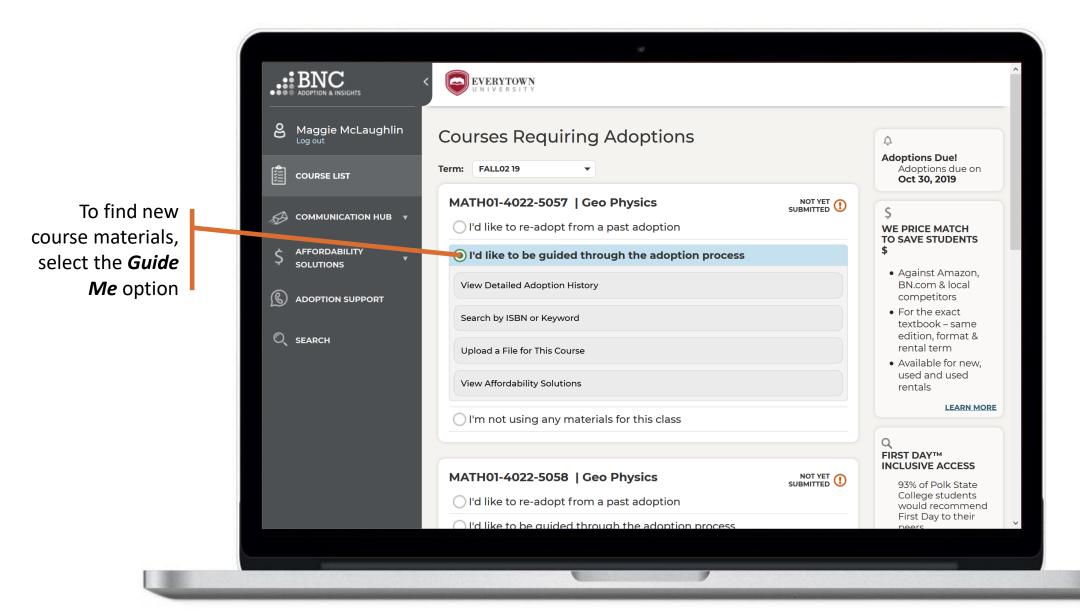

Note: this is an example and only for illustrative purposes

As faculty, you will land on the *Course List* and see all your courses for the term/semester, powered by data from your SIS

In the Course List, you can submit your adoptions by using your adoption history, searching the catalog, and more.