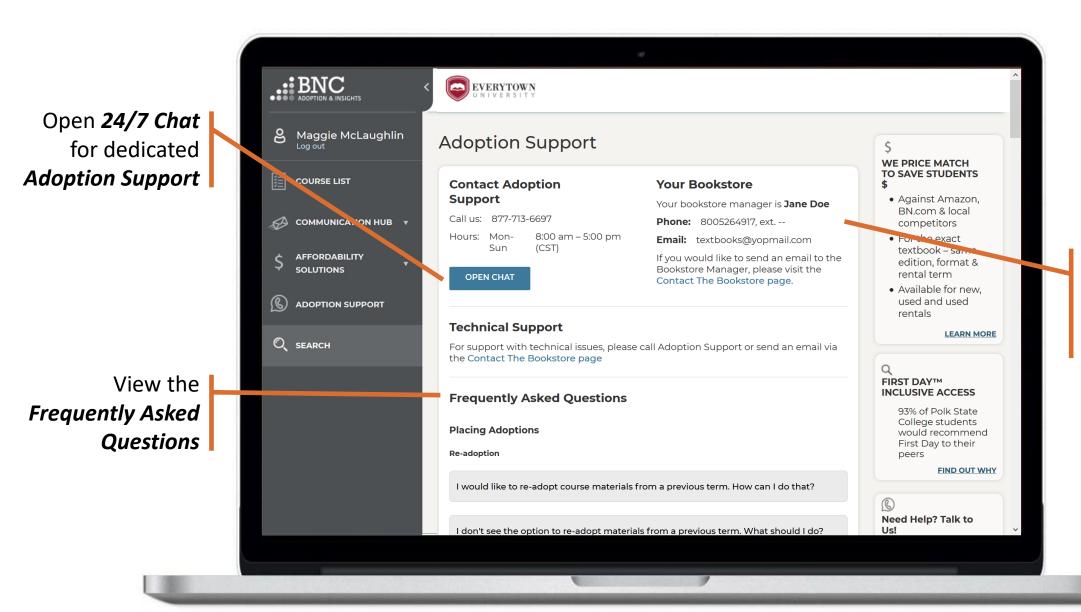

Need to add an additional title to your already submitted course?

Contact your bookstore manager

View **Detailed Adoption History** by term, course, or professor

View textbook summary, pricing for students, and savings

Find your **Bookstore Information**here

**Search** and Research course materials by ISBN, Keyword, or Author