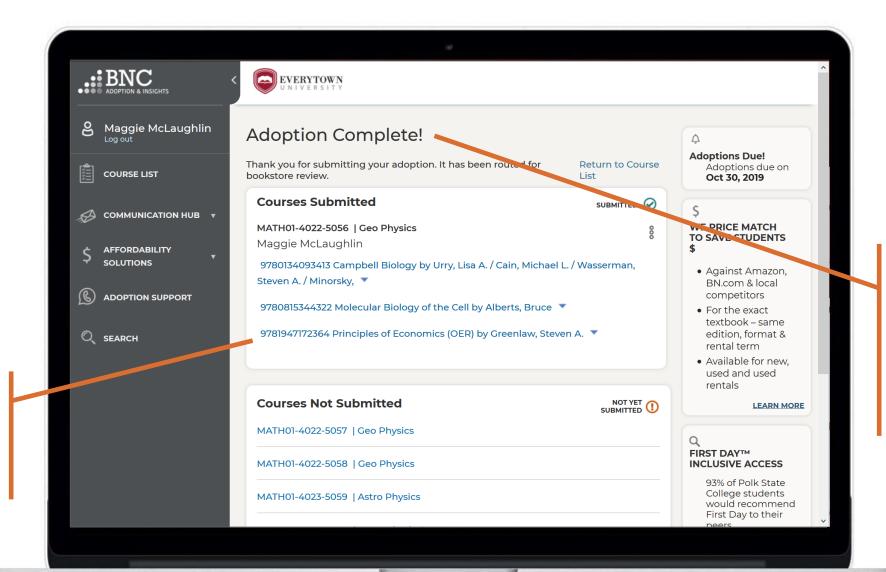

Select which term you want to use

Apply your course materials to all or just submit one

That's it! View and edit your submitted courses here. Click on a specific ISBN to update it or delete it from your adoption

Need to add an additional title to your already submitted course?

Contact your bookstore manager

View **Detailed Adoption History** by term, course, or professor

View textbook summary, pricing for students, and savings