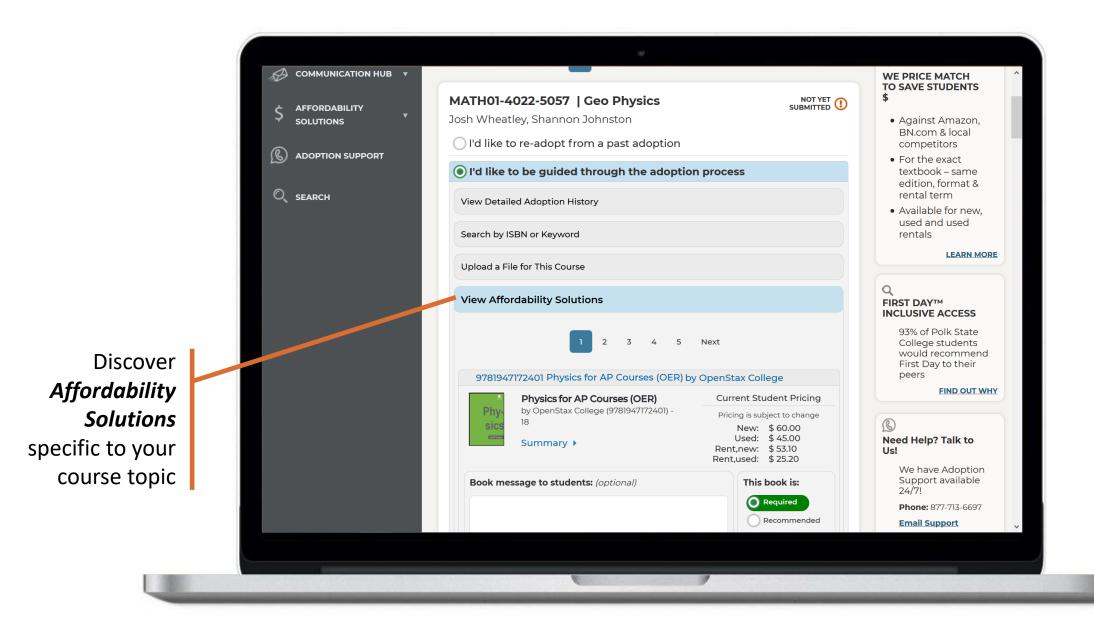

Need to add an additional title to your already submitted course?

Contact your bookstore manager

View **Detailed Adoption History** by term, course, or professor

View textbook summary, pricing for students, and savings

Select if book is *Required* or *Recommended* 

**Search** by ISBN or Keyword

**Upload** adoption materials for this specific section with an easy template

Specify the topic of your message or question using the drop down