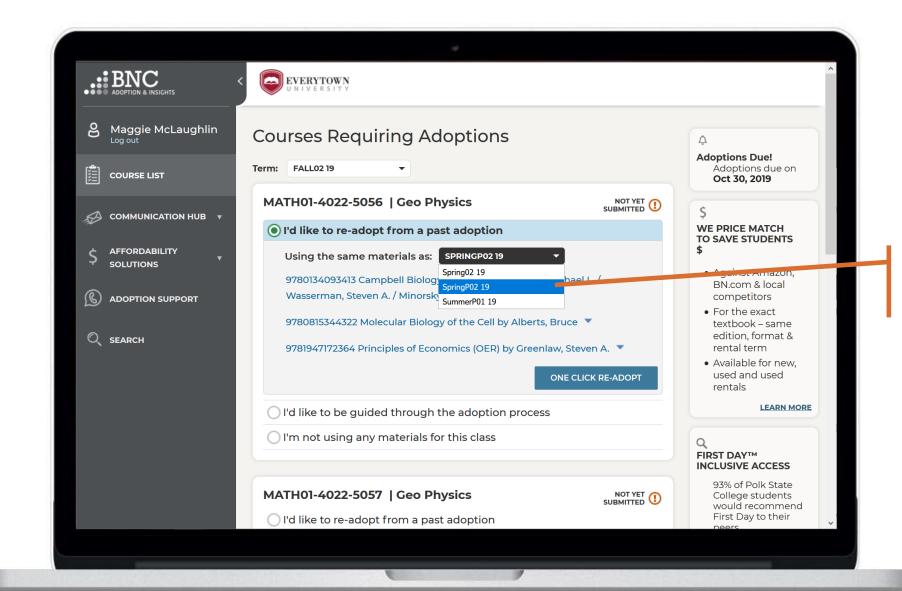

Select which term you want to use

Apply your course materials to all or just submit one

That's it! View and edit your submitted courses here. Click on a specific ISBN to update it or delete it from your adoption