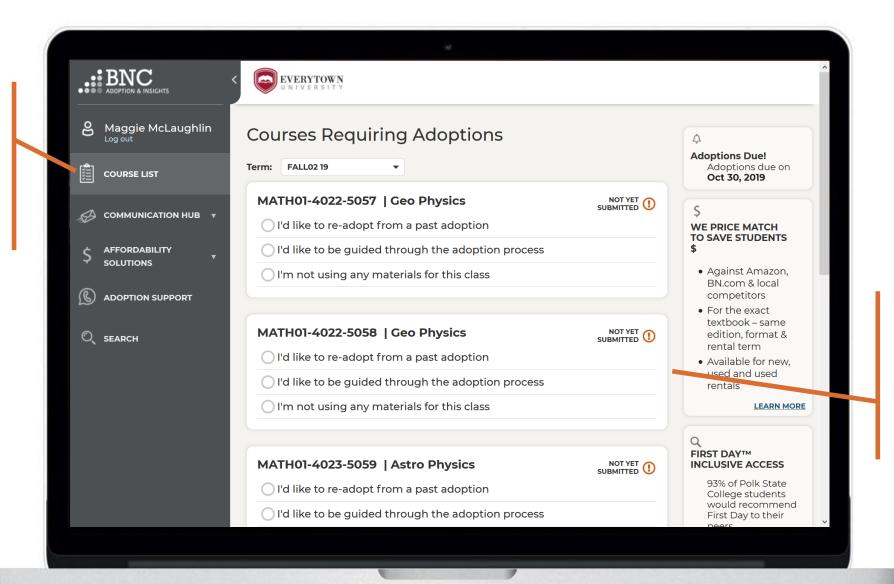

Note: this is an example and only for illustrative purposes

As faculty, you will land on the *Course List* and see all your courses for the term/semester, powered by data from your SIS

In the Course List, you can submit your adoptions by using your adoption history, searching the catalog, and more.

Select if book is *Required* or *Recommended* 

**Search** by ISBN or Keyword

**Upload** adoption materials for this specific section with an easy template

Specify the topic of your message or question using the drop down

Find your **Bookstore Information**here

**Search** and Research course materials by ISBN, Keyword, or Author