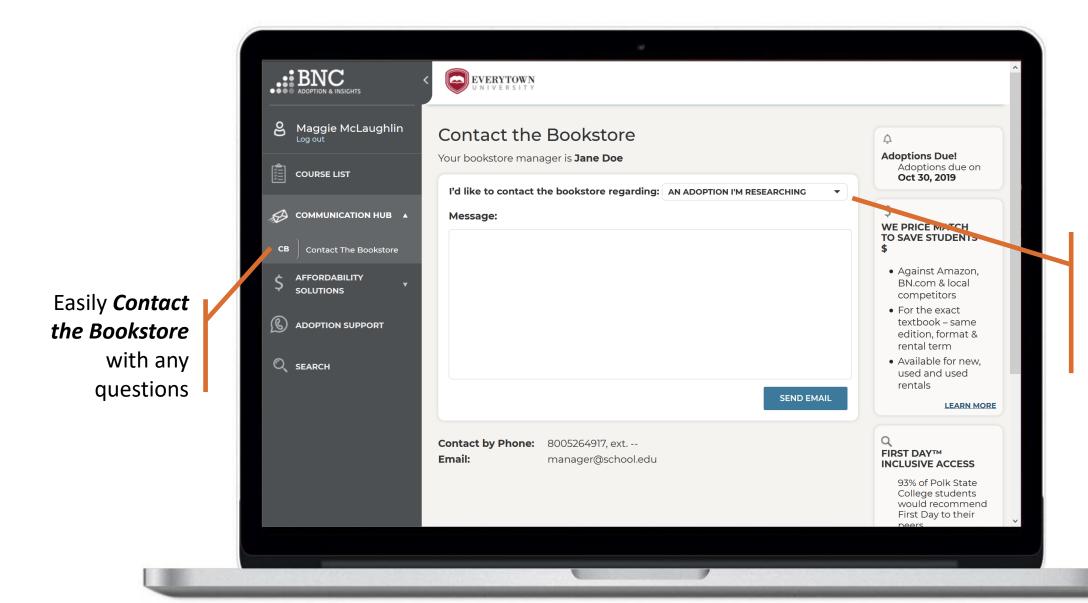

Select if book is *Required* or *Recommended* 

**Search** by ISBN or Keyword

**Upload** adoption materials for this specific section with an easy template

Specify the topic of your message or question using the drop down

Find your **Bookstore Information**here

**Search** and Research course materials by ISBN, Keyword, or Author