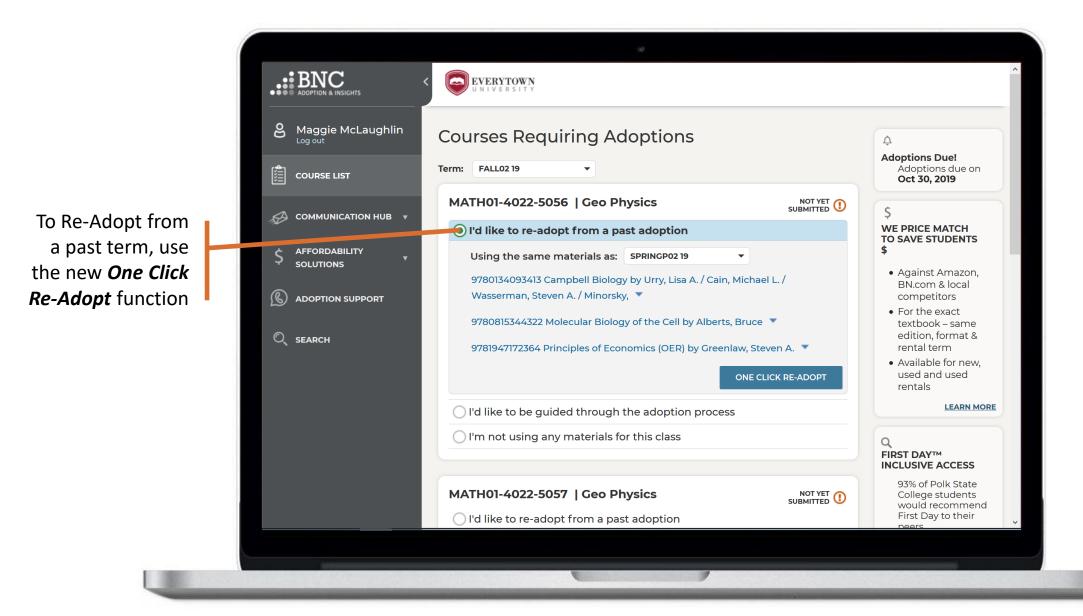

Note: this is an example and only for illustrative purposes

As faculty, you will land on the *Course List* and see all your courses for the term/semester, powered by data from your SIS

In the Course List, you can submit your adoptions by using your adoption history, searching the catalog, and more.

Select which term you want to use

Apply your course materials to all or just submit one

That's it! View and edit your submitted courses here. Click on a specific ISBN to update it or delete it from your adoption