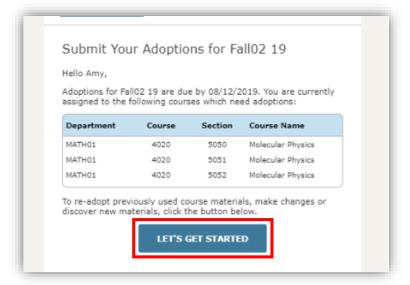

Note: this is an example and only for illustrative purposes

As faculty, you will land on the *Course List* and see all your courses for the term/semester, powered by data from your SIS

In the Course List, you can submit your adoptions by using your adoption history, searching the catalog, and more.