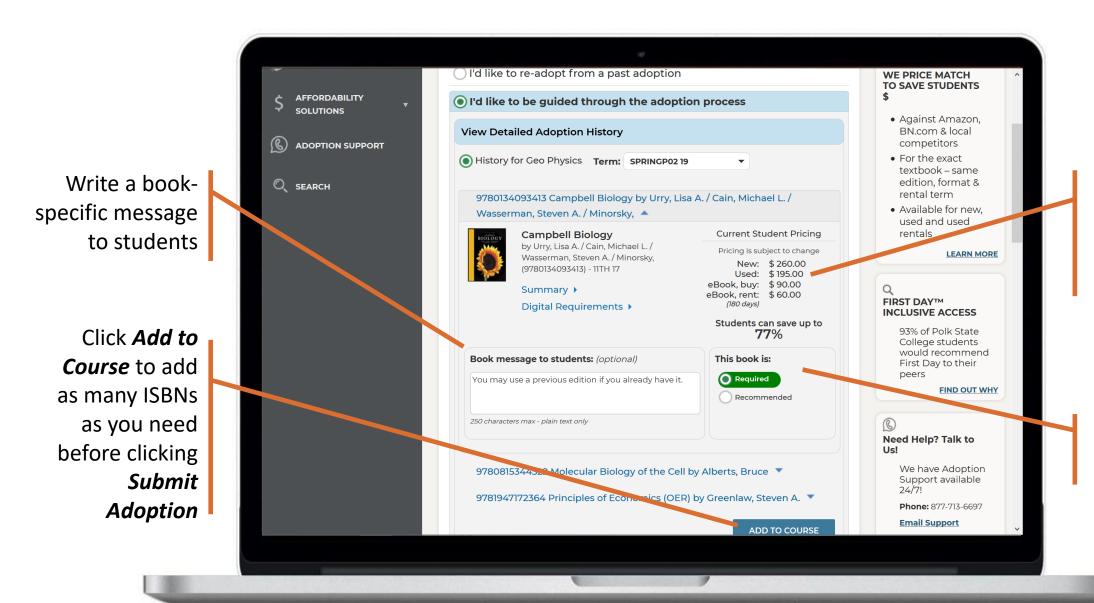

Need to add an additional title to your already submitted course?

Contact your bookstore manager

View **Detailed Adoption History** by term, course, or professor

View textbook summary, pricing for students, and savings

Select if book is *Required* or *Recommended* 

**Search** by ISBN or Keyword

**Upload** adoption materials for this specific section with an easy template

Specify the topic of your message or question using the drop down