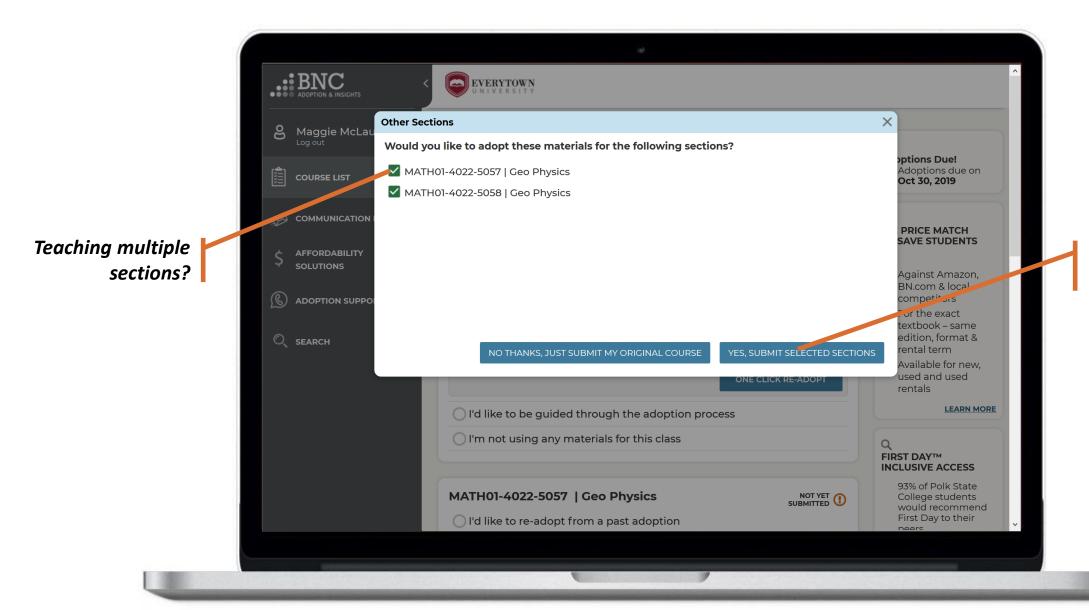

Select which term you want to use

Apply your course materials to all or just submit one

That's it! View and edit your submitted courses here. Click on a specific ISBN to update it or delete it from your adoption