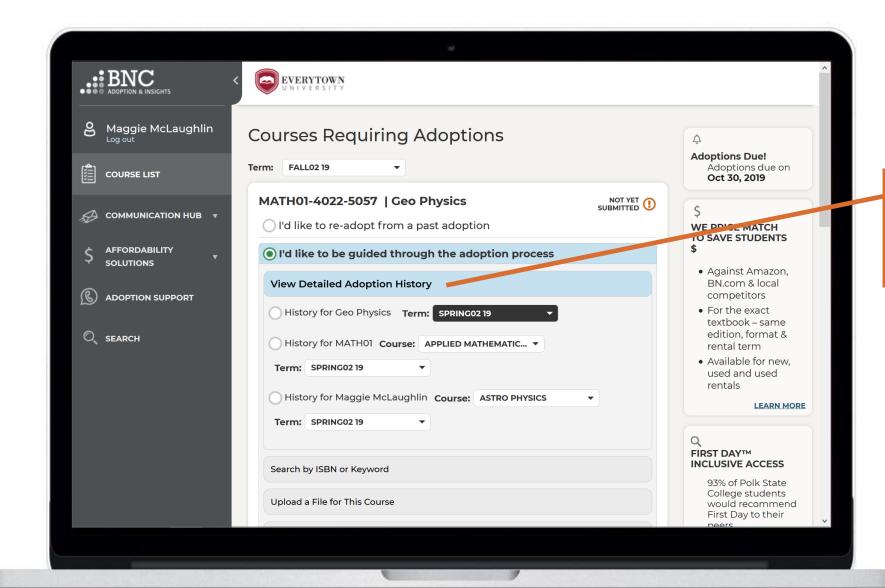

Need to add an additional title to your already submitted course?

Contact your bookstore manager

View **Detailed Adoption History** by term, course, or professor

View textbook summary, pricing for students, and savings